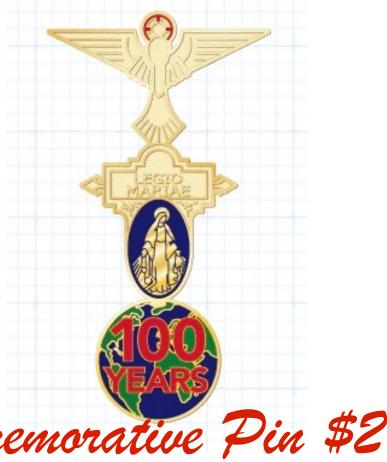

# MICHIGAN REGIA CELEBRATES 100TH ANNIVERSARY OF LEGION OF MARY SEPTEMBER 7, 2021

Commemorative Pin \$2.50

On September 7, 2021, we celebrate the 100th anniversary of the Legion of Mary. We

On September 7, 2021, we celebrate the 100th anniversary of the Legion of Mary. We give thanks for the Lord and Our Lady who inspired the Servant of God Frank Duff to establish this lay apostolic association of Catholics. Our Blessed Mother points us to her son, Jesus who becomes our "Alpha and Omega, the first and the last, the beginning and the end" (Rev. 22.13). Use the commemorative pin to evangelize and invite others to pray the Rosary, imitate Our Lady, and join the Legion.

## COMMEMORATIVE PIN LEGION OF MARY 100<sup>TH</sup> ANNIVERSARY MICHIGAN REGIA